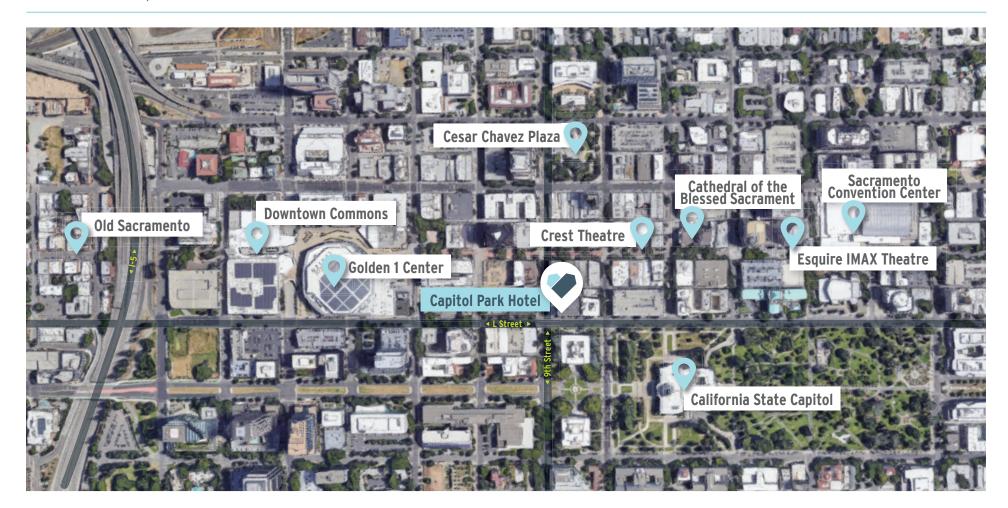

**Capitol Park Hotel** will be a mixed-use development located at the corner of 9th and L Streets in the heart of Downtown Sacramento. It will feature four ground-floor commercial spaces. The spaces will be leased separately, but some of the spaces could be combined. This is a terrific location for your business in a neighborhood with daytime, evening, and weekend customers!