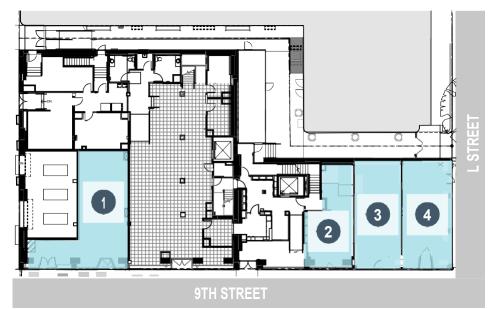

## 1125 9TH STREET, SACRAMENTO, CA 95814

| Retail Space 1: | 955 SF |
|-----------------|--------|
| Retail Space 2: | 537 SF |
| Retail Space 3: | 600 SF |
| Retail Space 4: | 579 SF |

- Tenant Improvements (TI) allowance provided
- No Type 1 hoods. Type 2 hoods may be installed in some spaces
- NNN Rent

#### Available Fall/Winter 2022

Below 134 Studio Apartments

| Retail Space 1: | 955 SF |
|-----------------|--------|
| Retail Space 2: | 537 SF |
| Retail Space 3: | 600 SF |
| Retail Space 4: | 579 SF |
|                 |        |